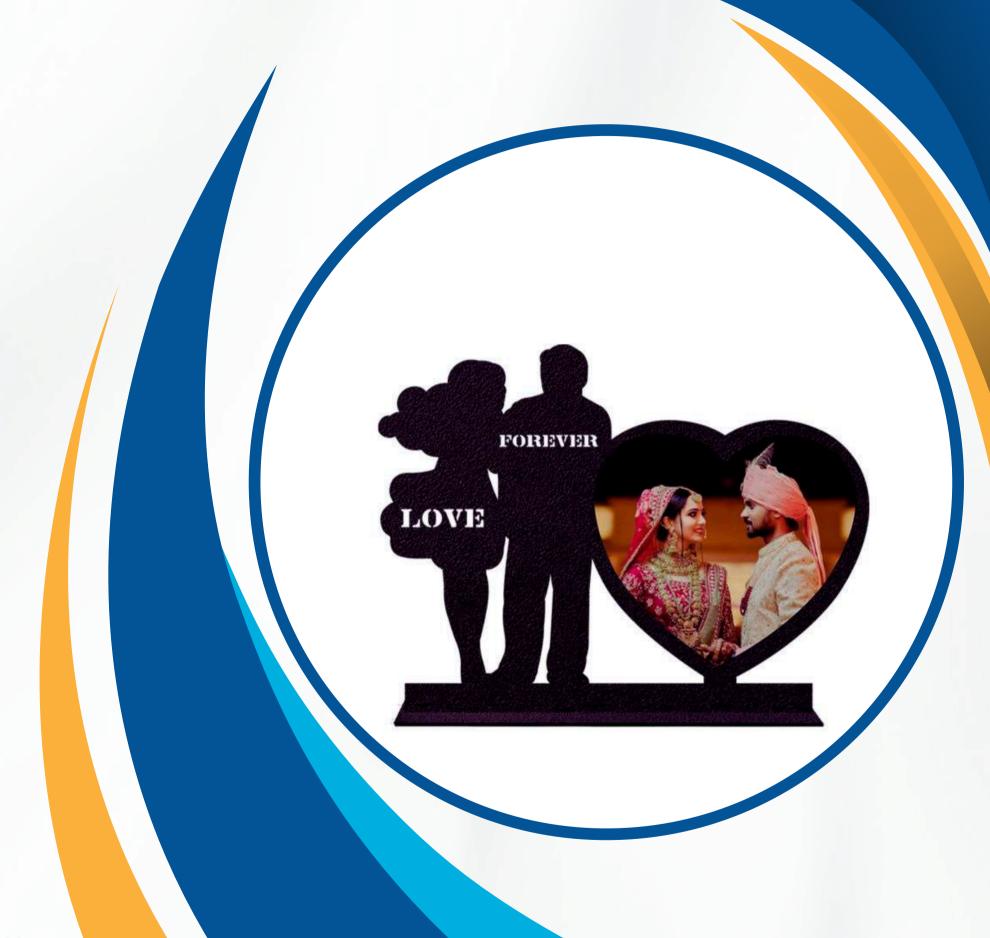

# Anniversary Photo Frames

Anniversary photo frames are often designed with love themes, including heart shapes, engraved names, or wedding dates. These frames help couples celebrate the milestones in their relationship by showcasing key moments. Elegant materials like wood or metal make these frames extra special, adding a romantic touch to any home while commemorating anniversaries.

### Personalized Couple Photo Frames

Normally, the couple photo frames are unique, and you can include the couple's name, date or any special message. This added element transforms an ordinary frame into a special memorabilia. For an anniversary or a birthday, people appreciate particularly the idea to give something made especially for them and that is what frames do.