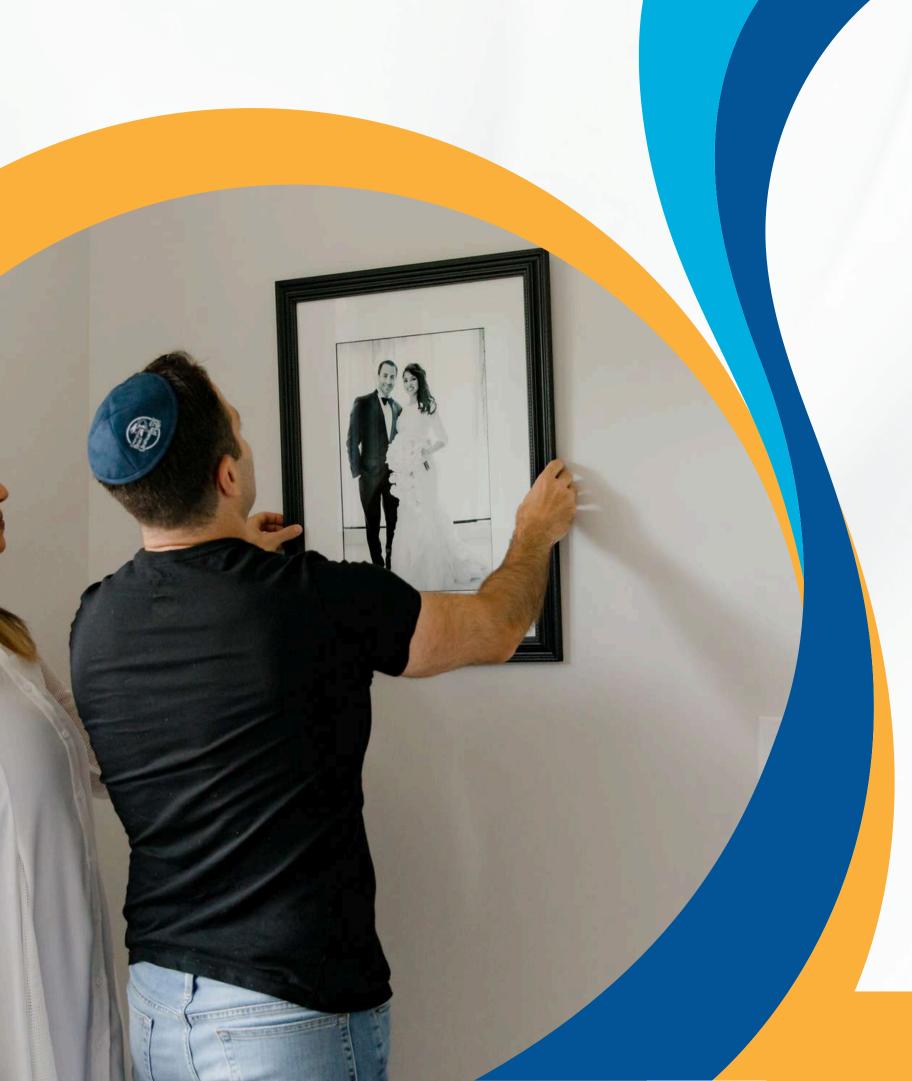

### Perfect Gifting Occasions

Couple photo frames are perfect gifts for multiple occasions, including anniversaries, birthdays, weddings, and Valentine's Day. They can also be given as housewarming presents, helping couples decorate their new space. These frames serve as both a decorative piece and a meaningful reminder of special moments shared between two people.