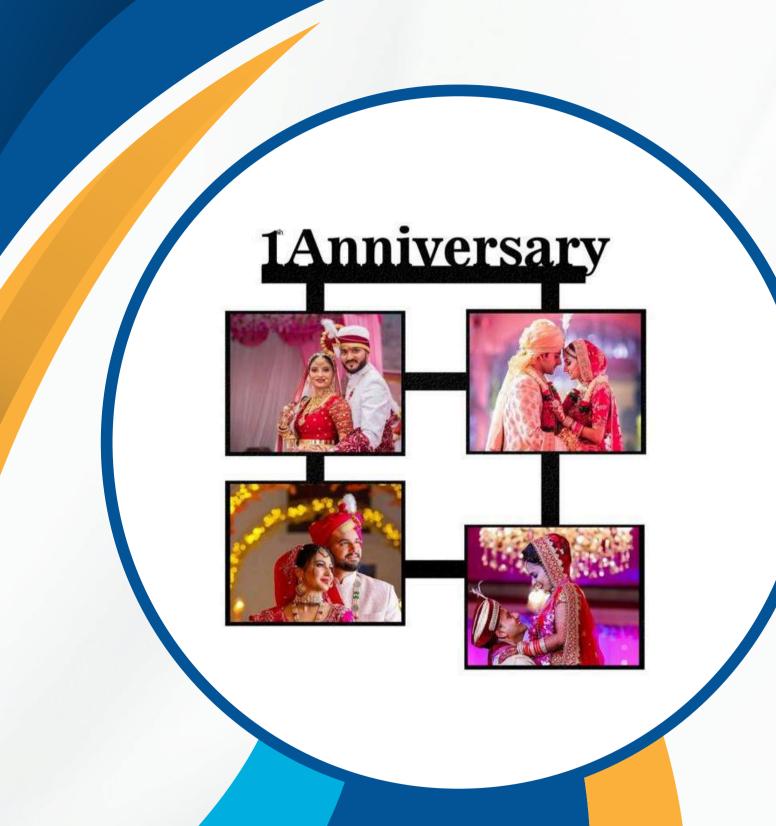

# Anniversary Photo Frames

Anniversary photo frames are often designed with love themes, including heart shapes, engraved names, or wedding dates. These frames help couples celebrate the milestones in their relationship by showcasing key moments. Elegant materials like wood or metal make these frames extra special, adding a romantic touch to any home while commemorating anniversaries.

### Personalized Couple Photo Frames

Normally, the couple photo frames are unique, and you can include the couple's name, date or any special message. This added element transforms an ordinary frame into a special memorabilia. For an anniversary or a birthday, people appreciate particularly the idea to give something made especially for them and that is what frames do.