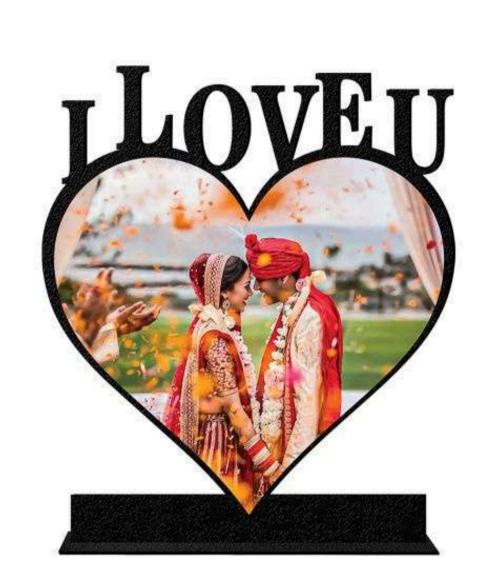

# Anniversary Photo Frames

Anniversary photo frames are often designed with love themes, including heart shapes, engraved names, or wedding dates. These frames help couples celebrate the milestones in their relationship by showcasing key moments. Elegant materials like wood or metal make these frames extra special, adding a romantic touch to any home while commemorating anniversaries.

### Personalized Couple Photo Frames

Normally, the couple photo frames are unique, and you can include the couple's name, date or any special message. This added element transforms an ordinary frame into a special memorabilia. For an anniversary or a birthday, people appreciate particularly the idea to give something made especially for them and that is what frames do.