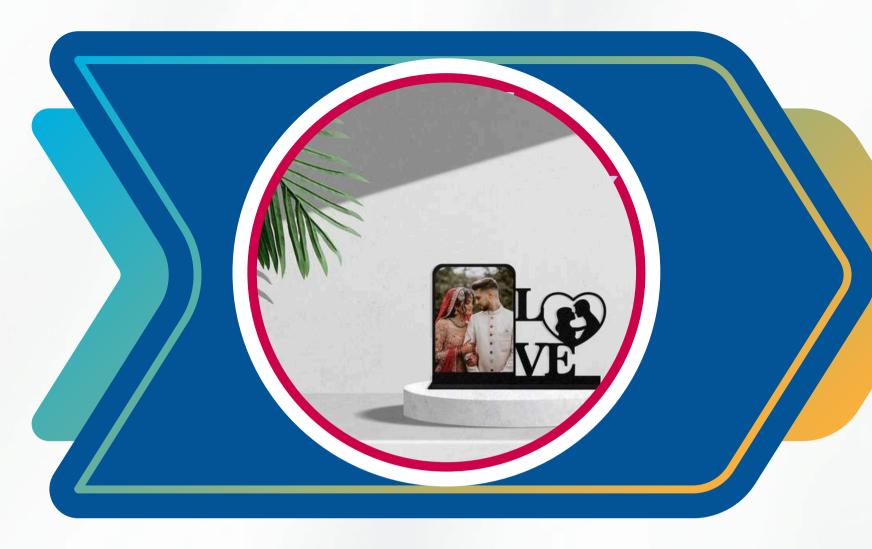

### Personalized Couple Photo Frames

Normally, the couple photo frames are unique, and you can include the couple's name, date or any special message. This added element transforms an ordinary frame into a special memorabilia. For an anniversary or a birthday, people appreciate particularly the idea to give something made especially for them and that is what frames do.

# Materials and Designs

Couple photo frames are made from a range of materials like wood, metal, acrylic, and glass. Wooden frames offer a classic, rustic feel, while acrylic and metal frames bring a modern touch. Each material gives a unique vibe, allowing you to choose the one that best suits the couple's taste and the overall theme of the gift.